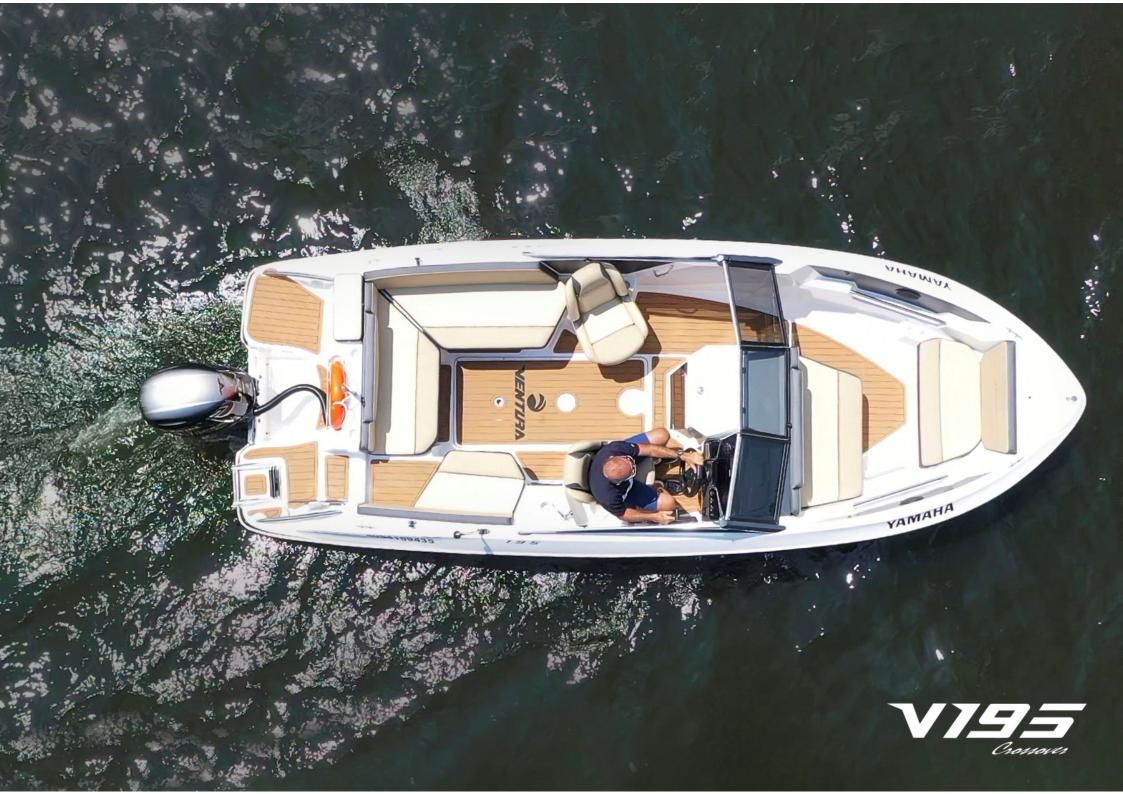

## VESSEL THAT IS SYNONYMOUS WITH QUALITY AND GOOD TASTE.

Immerse yourself in the nautical world with all the style, safety and technology you deserve.

A

and the

**ABOARD SHOWER** 

ATER

-

195

The only vessel in its category with bathroom, solarium bow, stern walkway and predisposition for installation of speakers at the stern, in addition to the high side that provides more safety and a larger beam.