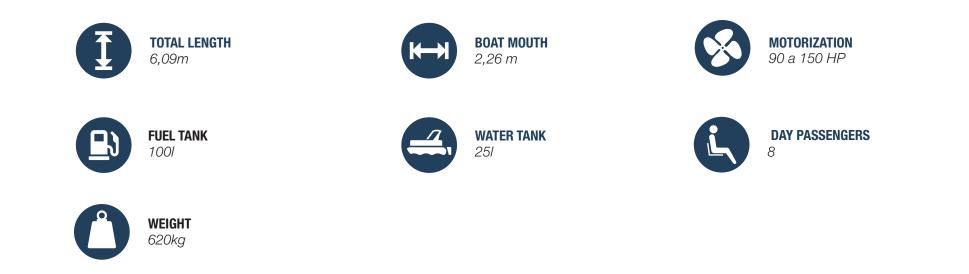

## VESSEL THAT IS SYNONYMOUS WITH QUALITY AND GOOD TASTE.

Immerse yourself in the nautical world with all the style, safety and technology you deserve.



A

and the

**ABOARD SHOWER** 

ATER

-

195

72011010

8



RETRÀCTABLE AND BUILT-IN STAINLESS STEEL TRANSOM LADDER

TEE



## **TECHNICAL CHARACTERISTICS**





## **SERIES ITEMS**

Pilot and co-pilot swivel seats Bathroom External supply nozzle Igloo type thermal box Aft shower Built-in compartment for storing the table and its mast Stainless steel mooring cleats Retractable and built-in stainless steel stern ladder Gel coat strip Mast with reach light Ski/Wake Mast Folding coffee table Anchor magazine Glass windshield with side closure Boarding side passage Sink with bowl, tap and trash can





The only vessel in its category with bathroom, solarium bow, stern walkway and predisposition for installation of speakers at the stern, in addition to the high side that provides more safety and a larger beam.









## VENTURA.COM.BR