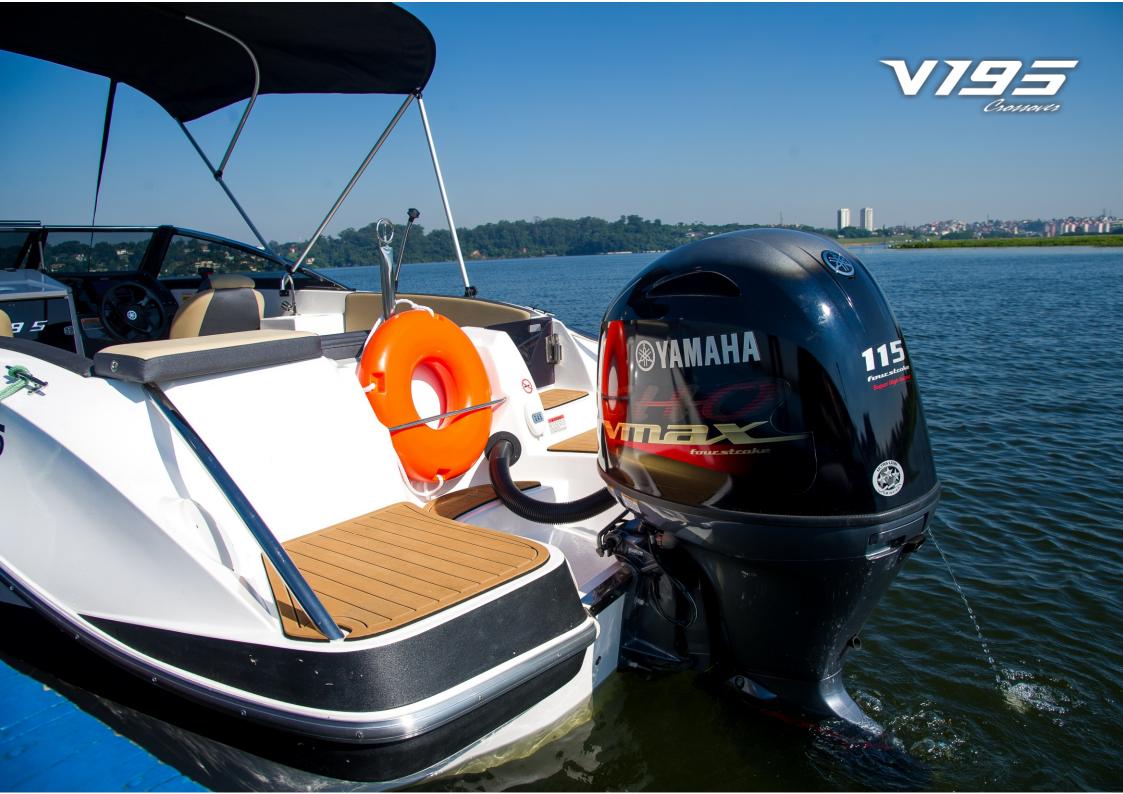

72011010

8

RETRÀCTABLE AND BUILT-IN STAINLESS STEEL TRANSOM LADDER

TEE

## **SERIES ITEMS**

Pilot and co-pilot swivel seats Bathroom External supply nozzle Igloo type thermal box Aft shower Built-in compartment for storing the table and its mast Stainless steel mooring cleats Retractable and built-in stainless steel stern ladder Gel coat strip Mast with reach light Ski/Wake Mast Folding coffee table Anchor magazine Glass windshield with side closure Boarding side passage Sink with bowl, tap and trash can