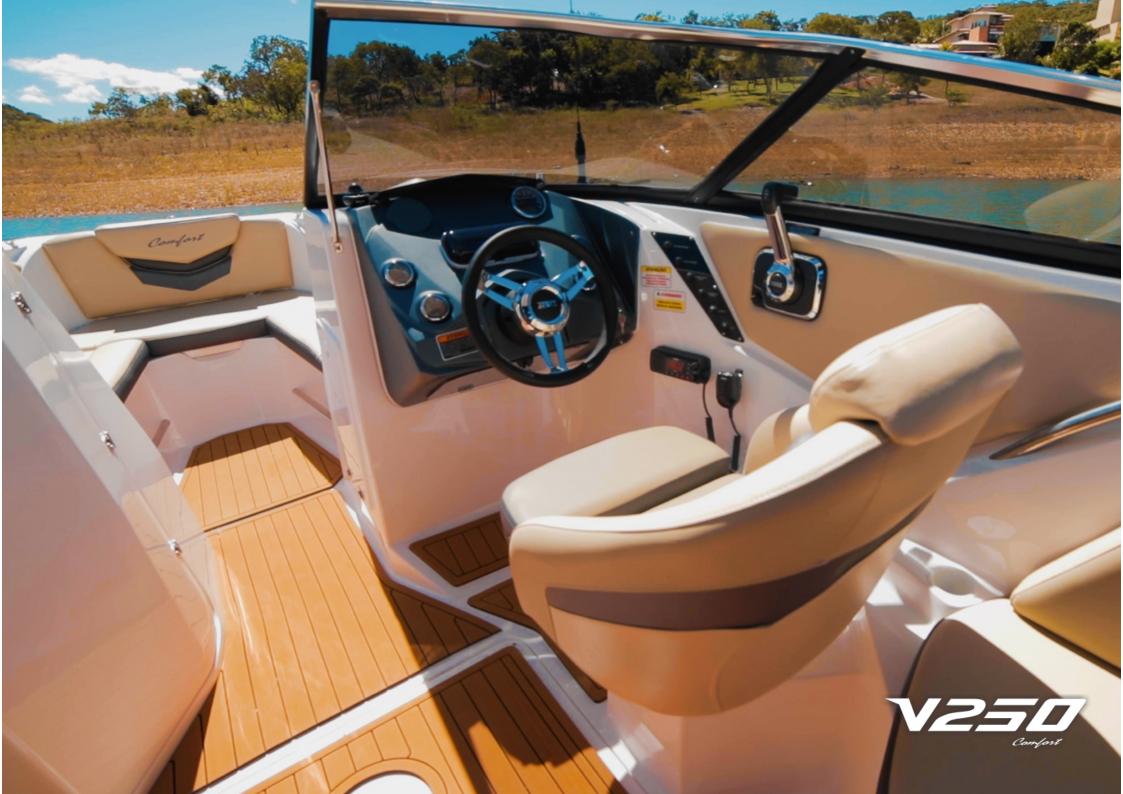

## **SERIAL ITEMS**

Folding driver's seat seat Swivel pilot and copilot seats with stainless steel base Bathroom Anchor Box Thermal box Built-in aft shower Lashing cleats Stern ladder in stainless steel 03 steps Complete upholstery in high-density foam and anti-mold coating Water and fuel tank hydraulics Mast of reached Removable table with cube holder and stainless steel tube in the cockpit

Glass windscreen with anodized aluminum frame with central locking Side passage Basement with gel coat finish Basement/sunroom cover with shock absorbers Fuel tank with external filler neck