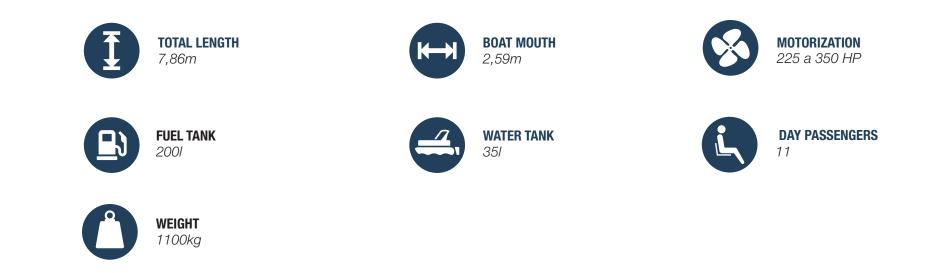

## **COMFORT OF TERRA FIRME IN EVERY ENVIRONMENT OF YOUR VESSEL.**

Plenty of space in the bow and cockpit, technology and style. Enjoying a beautiful view aboard the V250 takes on another meaning.



## **TECHNICAL CHARACTERISTICS**









÷.,

VENTL

2



## **SERIAL ITEMS**

Folding driver's seat seat Swivel pilot and copilot seats with stainless steel base Bathroom Anchor Box Thermal box Built-in aft shower Lashing cleats Stern ladder in stainless steel 03 steps Complete upholstery in high-density foam and anti-mold coating Water and fuel tank hydraulics Mast of reached Removable table with cube holder and stainless steel tube in the cockpit

Glass windscreen with anodized aluminum frame with central locking Side passage Basement with gel coat finish Basement/sunroom cover with shock absorbers Fuel tank with external filler neck





## DIFFERENTIALS

- Wide aft platform
- Large bathroom
- Boarding side passage High back that provides greater safety for passengers
- Great navigability
- Fiber targa as standard ite