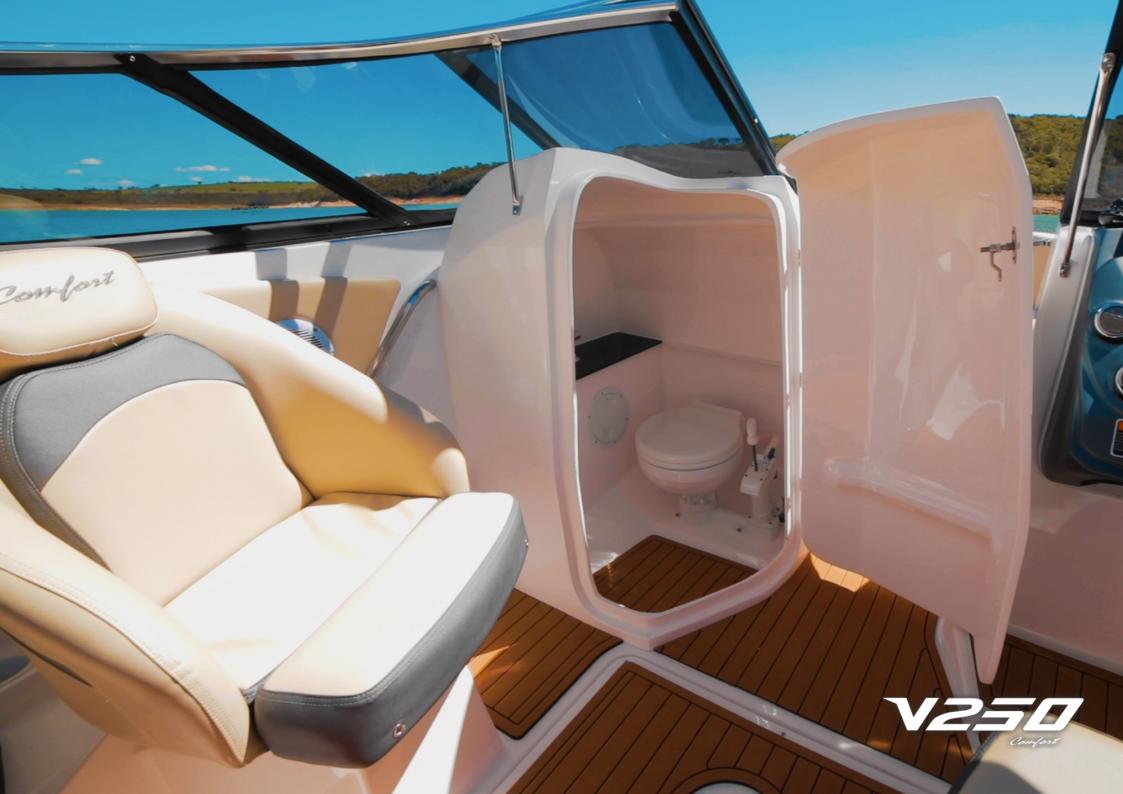

## **SERIAL ITEMS**

Folding driver's seat seat Swivel pilot and copilot seats with stainless steel base Bathroom Anchor Box Thermal box Built-in aft shower Lashing cleats Stern ladder in stainless steel 03 steps Complete upholstery in high-density foam and anti-mold coating Water and fuel tank hydraulics Mast of reached Removable table with cube holder and stainless steel tube in the cockpit

## DIFFERENTIALS

- Wide aft platform
- Large bathroom
- Boarding side passage High back that provides greater safety for passengers
- Great navigability
- Fiber targa as standard item

VENTURA.COM.BR