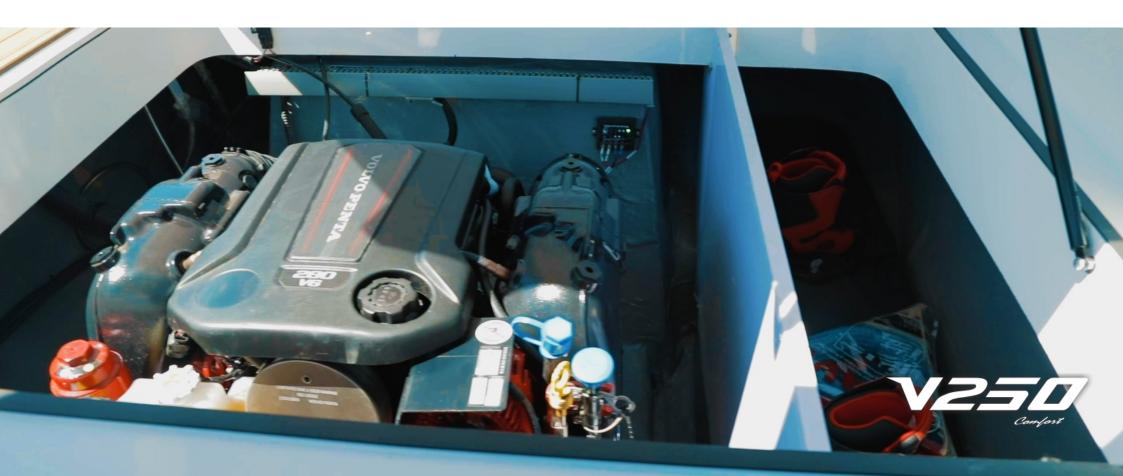

OF YOUR VESSEL.**

Plenty of space in the bow and cockpit, technology and style. Enjoying a beautiful view aboard the V250 takes on another meaning.



## **TECHNICAL CHARACTERISTICS**









÷.,

VENTL

2



## **SERIAL ITEMS**

Folding driver's seat seat Swivel pilot and copilot seats with stainless steel base Bathroom Anchor Box Thermal box Built-in aft shower Lashing cleats Stern ladder in stainless steel 03 steps Complete upholstery in high-density foam and anti-mold coating Water and fuel tank hydraulics Mast of reached Removable table with cube holder and stainless steel tube in the cockpit

Glass windscreen with anodized aluminum frame with central locking Side passage Basement with gel coat finish Basement/sunroom cover with shock absorbers Fuel tank with external filler neck





## DIFFERENTIALS

- Wide aft platform
- Large bathroom
- Boarding side passage High back that provides greater safety for passengers
- Great navigability
- Fiber targa as standard item







VENTURA.COM.BR